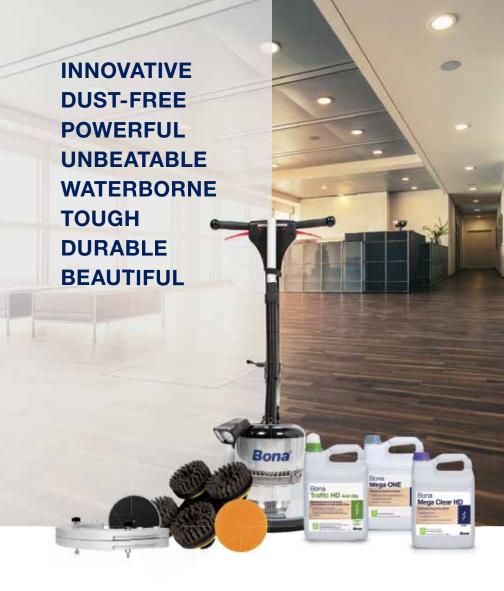

#### Bona® Refinishing System

For over 100 years, Bona has provided professionals with premium products and systems developed to maintain the natural beauty of hardwood floors. Rely on The Bona System® for every step of the process from sanding all the way through to finishing.

**SCAN TO** Learn more about the refinishing system today!