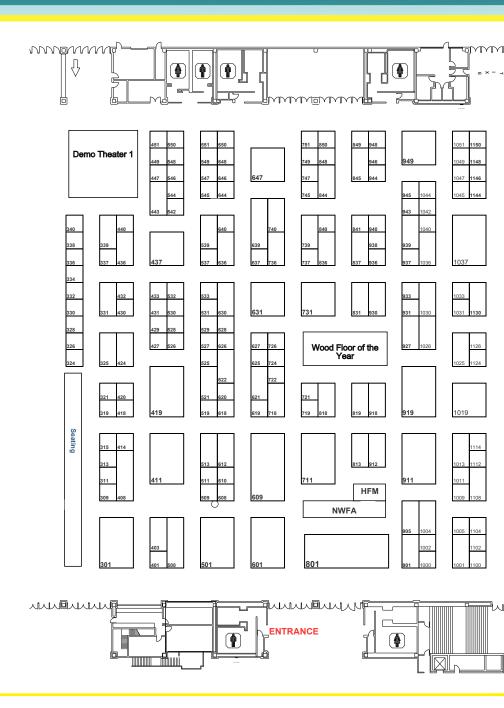

event - the annual, first-of-the-year marketplace for sourcing the newest industry products and services.

TISECTY (F) CO













# WEXFORD

Introducing 2 NEW colors in Mullican Flooring's popular Wexford Engineered Collection. Inspired by the great castles and villas of Europe, Wexford offers a classic wide plank farmhouse style, 1/2 inch thickness with a low gloss finish. The EuroSawn process combines the best of the three traditional North American sawing techniques. The result is a wider plank, with gorgeous plain sawn near the center, flanked by unique rift and quarter sawn on the edges, creating a classic and unique visual with unique characteristics only found in hardwood flooring.

COME SEE WHAT'S NEW AT BOOTH #411



HARDWOOD FLOORING -













# TRADE SHOW FLOOR PLAN





THANK YOU TO OUR MOBILE APP SPONSORS







FLOOR PLAN ALSO AVAILABLE ON THE NWFA EXPO APP:

Download the 2022 Mobile App from iTunes or Google Play.



#### **3**M

#### Booth 1107

 $3M^{\infty}$  Scotch-Brite<sup>™</sup> Driving Pad and  $3M^{\infty}$  Hook-It II<sup>™</sup> Easy Change Discs attach simply and securely to floor sanders without tools, eliminating downtime. Various abrasives allow the floor mechanic to blend and make final transition cuts for an ideal finish. The  $3M^{\infty}$  Scotch-Brite<sup>™</sup> Driving Pad cushions the abrasive cut, while the  $3M^{\infty}$  Hook-it II<sup>™</sup> Easy Change Discs or Sheets provide a fine finish.

3m.com



#### **AACER FLOORING**

#### Booth 930

Aacer Flooring is your one-stop shop for hardwood flooring. Select from solid,