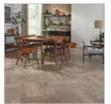

#### **Rift & Quartered White Oak**

With modern design elements and unique grain characteristics that range from contemporary to rustic, our Rift & Quartered White Oak flooring will be the focus of any project or interior.

WHITE OAK | Specified Widths | 2" to 10" lengths | 3/4" thick | Pre-finish Available