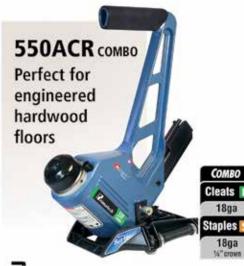

6" wide. Our precision making capabilities also include herringbone and chevron.

peacheyhardwoodflooring.com



#### **POLOPLAZ**

Booth 911

PoloPlaz Primero 275 VOC Finish is an incredibly fast-curing polyurethane that is tougher than most waterbornes or moisture cures and is VOC-compliant nationally. It delivers overnight drying, even in poor conditions, reaches 80 percent cure in 72 hours, and can be walked on in 24 hours. **poloplaz.com** 



#### PRIMATECH

Booth 813

One single tool for nailing and stapling: Primatech has developed a unique 18ga tool that does it all. The 550 COMBO combines speed, less fatigue in knees and wrists, tighter, uniform bond between hardwood and subfloor, constant and regular fastening, and no damage to endwall.

primatech.ca



# TOOLS and FASTENERS















**QFLOORS** 

Booth 526

Organize and streamline your business with user-friendly, affordable QFloors and QPro POS+ software. Created just for flooring dealers, and including features perfect for wood flooring. Come see us at the NWFA show or visit qfloors.com or qprosoftware.com.

qfloors.com



#### RELIANCE HARDWOOD FLOORING

Booth 513

Live sawn is the most unique way to cut a log into hardwood flooring planks. It produces a mix of rift, quarter, and plain sawn wood grain in every board, highlighting all grain and character variations. ¾" solid or engineered, unfinished 5", 7", 8", and 10" widths. Regular sort includes 1' - 10'. Long length sort is only 5' - 12' lengths.

reliancehardwoodflooring.com



#### SHEOGA HARDWOOD FLOORING

Booth 500

Sheoga's Live Sawn White Oak