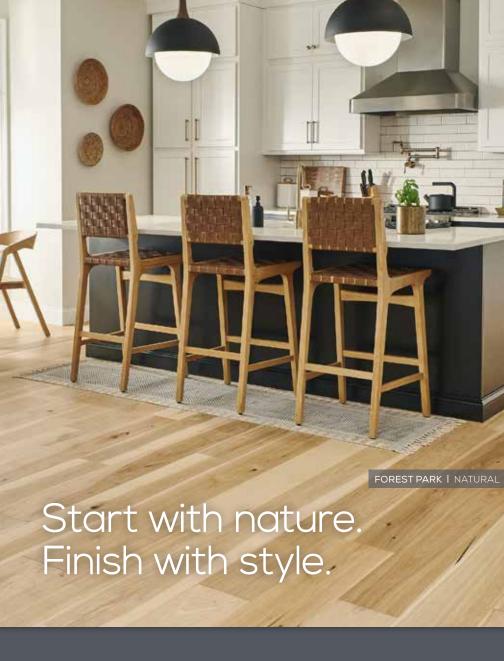

#### **Rift & Quartered White Oak**

With modern design elements and unique grain characteristics that range from contemporary to rustic, our Rift & Quartered White Oak flooring will be the focus of any project or interior.

WHITE OAK | Specified Widths | 2" to 10" lengths | 3/4" thick | Pre-finish Available