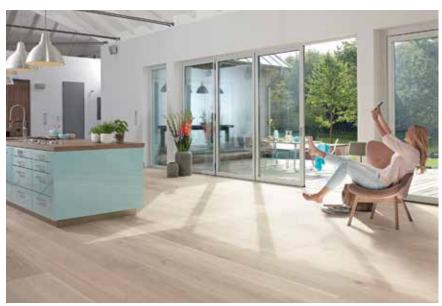

#### **Rift & Quartered White Oak**

With modern design elements and unique grain characteristics that range from contemporary to rustic, our Rift & Quartered White Oak flooring will be the focus of any project or interior.

WHITE OAK | Specified Widths | 2" to 10" lengths | 3/4" thick | Pre-finish Available