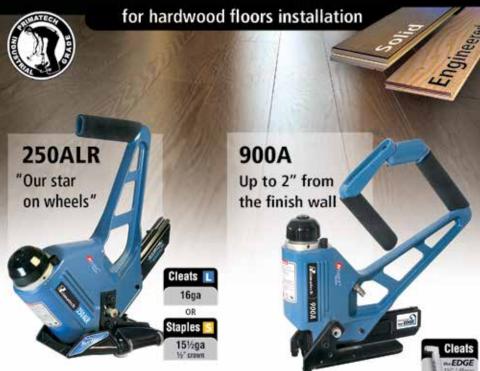

16" wide. Our precision making capabilities also include herringbone and chevron.

peacheyhardwoodflooring.com



#### **POLOPLAZ**

Booth 911

PoloPlaz Primero 275 VOC Finish is an incredibly fast-curing polyurethane that is tougher than most waterbornes or moisture cures and is VOC-compliant nationally. It delivers overnight drying, even in poor conditions, reaches 80 percent cure in 72 hours, and can be walked on in 24 hours. **poloplaz.com** 



#### PRIMATECH

Booth 813

One single tool for nailing and stapling: Primatech has developed a unique 18ga tool that does it all. The 550 COMBO combines speed, less fatigue in knees and wrists, tighter, uniform bond between hardwood and subfloor, constant and regular fastening, and no damage to endwall.

primatech.ca



# TOOLS and FASTENERS















**QFLOORS** 

Booth 526

Organize and streamline your business with user-friendly, affordable QFloors and QPro POS+ software. Created just for flooring dealers, and including features perfect for wood flooring. Come see us at the NWFA show or visit qfloors.com or qprosoftware.com.

qfloors.com



#### RELIANCE HARDWOOD FLOORING

Booth 513

Live sawn is the most unique way to cut a log into hardwood flooring planks. It produces a mix of rift, quarter, and plain sawn wood grain in every board, highlighting all grain and character variations. ¾" solid or engineered, unfinished 5", 7", 8", and 10" widths. Regular sort includes 1' - 10'. Long length sort is only 5' - 12' lengths.

reliancehardwoodflooring.com



#### SHEOGA HARDWOOD FLOORING

Booth 500

Sheoga's Live Sawn White Oa